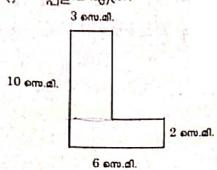

|
| 9001000            | O TE                              | the second secon | A STATE OF THE STA | F          | The state of the s |

- a:b=2:5, b:c=4:3 mpwood a:b:c on a:b:c
  - (A)
  - (C) 10:8:15

- 87. ചിത്രത്തിലെ രൂപത്തിന്റെ പരപ്പളവ് എത്ര?



(A)  $56 \text{ cm}^2$  (B) 42 cm<sup>2</sup>

(C) $36 \text{ cm}^2$ 

- $60 \text{ cm}^2$ (D)
- 88.  $35,\,28,\,x,\,42,\,32$  ഇവയുടെ ശരാശരി 36 ആയാൽ x ന്റെ വില എത്ര?
  - (A). 36

(B)

(C) 38 (T)43

- $1\frac{2}{3} + 2\frac{1}{2} + 3\frac{1}{3}$  agim?
  - (C)  $7\frac{1}{2}$

(B)

- (D)
- ഒറ്റയാനെ കണ്ടെത്തുക : 29, 39, 49, 69 90.
  - (A), 49

(B) 69

((2) 29

- (D) 39
- ഒരു വരിയിൽ ജോണി മുന്നിൽ നിന്നും 9-ാമതും പിന്നിൽ നിന്നും 8-ാമതും ആയാൽ വരിയിൽ 91. ആകെ എത്ര പേരുണ്ട്?
  - (A) 17

**(16)** 

12 (C)

- 15 (D)
- ഒരാൾ A എന്ന സ്ഥലത്തുനിന്നും 25 മീറ്റർ മുന്നോട്ട് നടന്നു B യിലെത്തി. B യിൽ നിന്നും 92. ഇടത്തോട്ട് 10 മീറ്റർ നടന്നു C യിലെത്തി. C യിൽ നിന്നും വലത്തോട്ട് 20 മീറ്റർ നടന്നു D യിലെത്തി. D യിൽ നിന്നും വീണ്ടും 10 മീറ്റർ വലത്തേക്ക് നടന്നു. അയാൾ ഇപ്പോൾ A യിൽ നിന്നും എത്ര അകലെയാണ്?
  - 65 മീ. (A